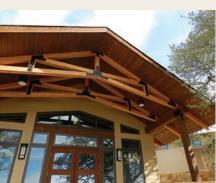

#### FOXWORTH-GALBRAITH'S SPECIALTY DIVISION

is comprised of high volume drywall and roofing supply, timber truss manufacturing, commodity reload, and door and countertop manufacturing.

#### **OUR DRYWALL AND ROOFING BRANCHES**

are full-service and carry a complete line of products. These operations provide job site distribution with competitive pricing.

**OUR TIMBER TRUSS LOCATION** designs and manufactures timber and beam truss systems for structural and decorative applications for a variety of projects.