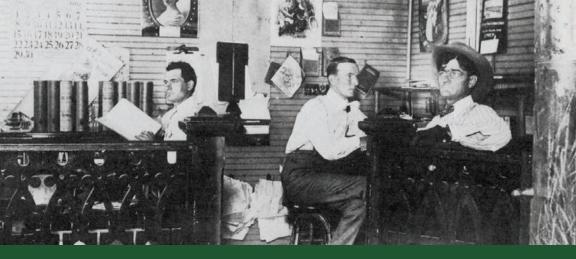

# FAMILY OF COMPANIES

**FOXWORTH-GALBRAITH LUMBER COMPANY** is one of the largest lumber and building materials suppliers in the Southwest. We operate a diverse group of operations that focus on single-family construction, light commercial construction and home improvement. Since 1901, we have been meeting the needs of both professionals and homeowners in Texas, New Mexico, Colorado and Arizona. Whether you are a construction professional, remodeler, business or homeowner, trust Foxworth-Galbraith for your next project.

### SERVING THE SOUTHWEST SINCE 1901